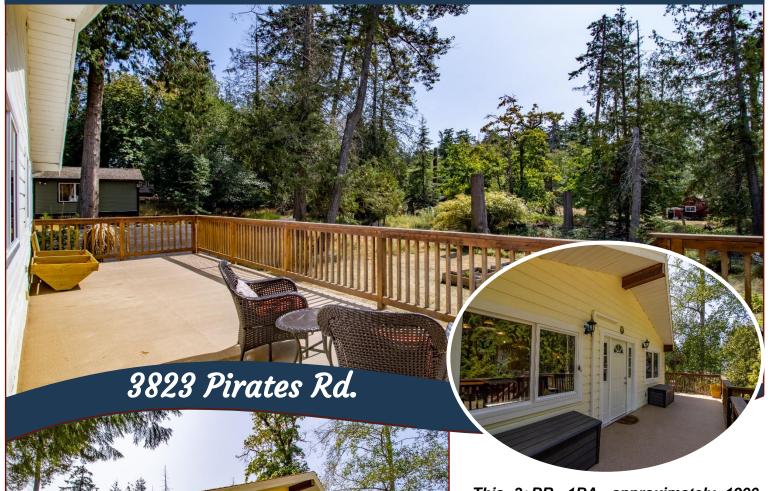

## Lovely Island Home!

This 3+BR, 1BA, approximately 1900sqft home has been very well cared for by the current owners since 2003. Main level has been recently renovated, featuring a fabulous chef's kitchen with aluminum cabinets, SS appliances, walk-in pantry, hardwood flooring, curved tile entryway & heat pump. Lower level is walk-out, with full height ceilings, large BR, exercise room, plus a giant storage room. The unfinished areas could be easily updated to add additional living space & there is excellent suite potential here. The expansive backyard is fully fenced with raised bed gardens. Owners relocating, so most contents negotiable in addition to the purchase price, even the car! See Supplements for detailed list exclusions, preferred closing dates, list of upgrades & note from the Sellers.

## Lot Features:

- Fully fenced backvard

- Level

- Low Maintenance Yard

Hope Bay: 250-629-3166 Sidney: 250-656-5062 info@DocksideRealty.ca

Hope Bay: 250-629-3166 Sidney: 250-656-5062 info@DocksideRealty.ca