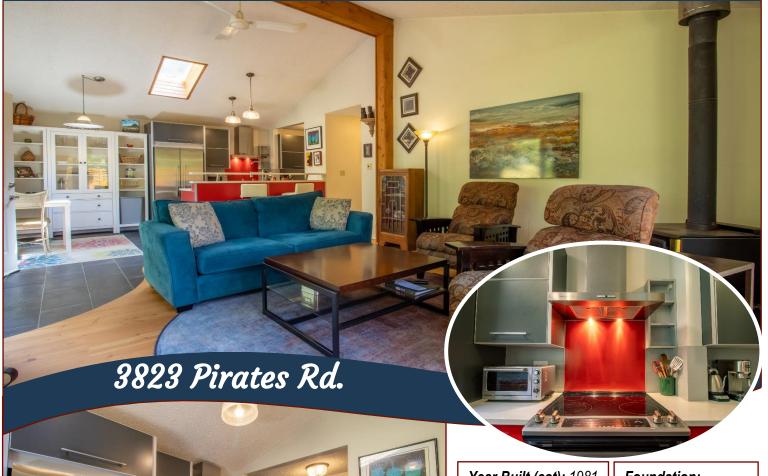

## Lovely Island Home!

This 3+BR, 1BA, approximately 1900sqft home has been very well cared for by the current owners since 2003. Main level has been recently renovated, featuring a fabulous chef's kitchen with aluminum cabinets, SS appliances, walk-in pantry, hardwood flooring, curved tile entryway & heat pump. Lower level is walk-out, with full height ceilings, large BR, exercise room, plus a giant storage room. The unfinished areas could be easily updated to add additional living space & there is excellent suite potential here. The expansive backyard is fully fenced with raised bed gardens. Owners relocating, so most contents negotiable in addition to the purchase price, even the car! See Supplements for detailed list exclusions, preferred closing dates, list of upgrades & note from the Sellers.