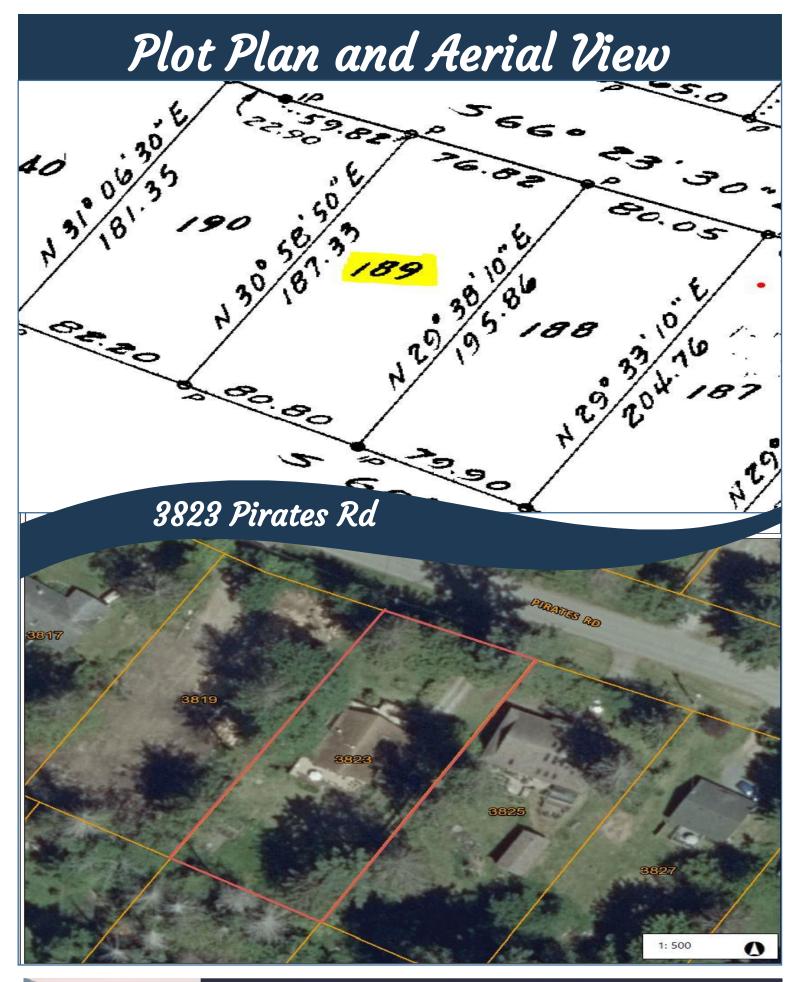

## Property Details

Year Built (est): 1981

Lot Acres: 0.35

**Bedrooms:** 3

Bathrooms: 1

**Fin SqFt:** 1,800

Unfin SqFt: 850 **Bsmt:** Partially

Finished