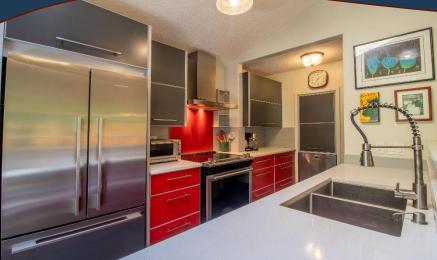

## Lovely Island Home!

This 3+BR, 1BA, approximately 1900sqft home has been very well cared for by the current owners since 2003. Main level has been recently renovated, featuring a fabulous chef's kitchen with aluminum cabinets, SS appliances, walk-in pantry, hardwood flooring, curved tile entryway & heat pump. Lower level is walk-out, with full height ceilings, large BR, exercise room, plus a giant storage room. The unfinished areas could be easily updated to add additional living space & there is excellent suite potential here. The expansive backyard is fully fenced with raised bed gardens. Owners relocating, so most contents negotiable in addition to the purchase price, even the car! See Supplements for detailed list exclusions, preferred closing dates, list of upgrades & note from the Sellers.